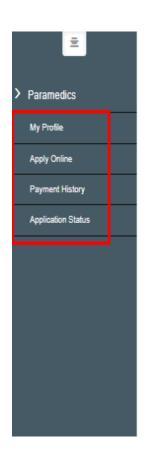

<u>Step9</u>: -The dashboard will appear after you click the "LOGIN" button. There are different menu options on the Dashboard, including "My Profile, Apply Online, Application Status, Payment History".