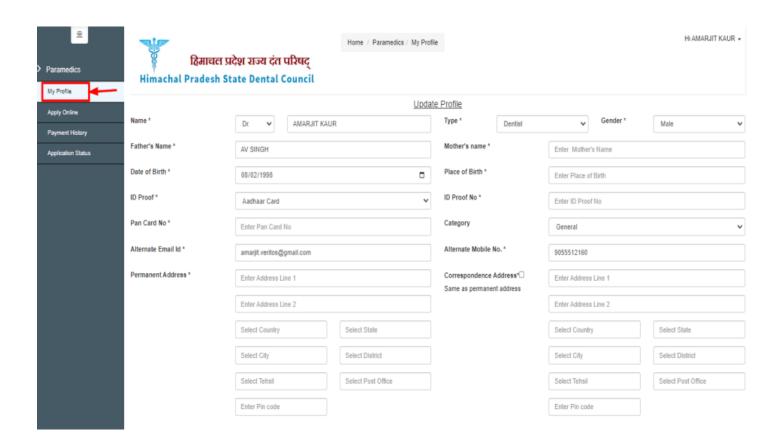

## <u>Step 10</u>: - My profile screen appears after clicking on the "My Profile" tab.

**Step 11**: - You can edit your profile after my profile screen appears. Click on **"Edit Profile"** button.