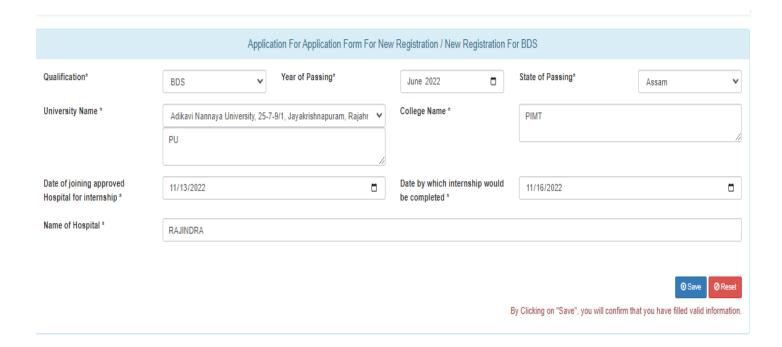

#### Step 31: - Click on "Resume Application" button.

<u>Step 32</u>: -The following type of screen appears after clicking on the "Resume Application" button. If the user applies online but the payment is not complete, then the resume application button provides the ability to re-apply without having to fill out the form, since the resume application has the previous data.