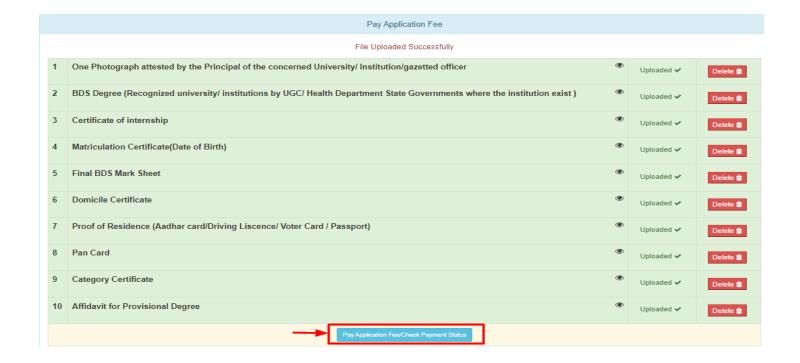

### **Step 19**: - When the user clicks the save button, the document list displays here so he or she can upload the required documents.

|                                                                                                                                                          | upioad Uriginal Coloured Copy Of The Following Doucments (мах Allowed Size ∠мв)  Documents Marked With (*) Are Required, Upload Self Declaration Letter In Place Of Required Enclosure If It Is Not Applicable To You |                            |                 |  |  |  |
|----------------------------------------------------------------------------------------------------------------------------------------------------------|-----------------------------------------------------------------------------------------------------------------------------------------------------------------------------------------------------------------------|----------------------------|-----------------|--|--|--|
| 1                                                                                                                                                        | One Photograph attested by the Principal of the concerned University/ Institution/gazetted officer *                                                                                                                  | Choose File No file chosen | <b>≛</b> Upload |  |  |  |
| 2                                                                                                                                                        | BDS Degree (Recognized university/ institutions by UGC/ Health Department State Governments where the institution exist ) *                                                                                           | Choose File No file chosen | <b>≛</b> Upload |  |  |  |
| 3                                                                                                                                                        | Certificate of internship *                                                                                                                                                                                           | Choose File No file chosen | <b>≛</b> Upload |  |  |  |
| 4                                                                                                                                                        | Matriculation Certificate(Date of Birth) *                                                                                                                                                                            | Choose File No file chosen | <b>≛</b> Upload |  |  |  |
| 5                                                                                                                                                        | Final BDS Mark Sheet *                                                                                                                                                                                                | Choose File No file chosen | <b>≛</b> Upload |  |  |  |
| 6                                                                                                                                                        | Domicile Certificate *                                                                                                                                                                                                | Choose File No file chosen | <b>≛</b> Upload |  |  |  |
| 7                                                                                                                                                        | Proof of Residence (Aadhar card/Driving Liscence/ Voter Card / Passport) *                                                                                                                                            | Choose File No file chosen | <b>≛</b> Upload |  |  |  |
| 8                                                                                                                                                        | Pan Card *                                                                                                                                                                                                            | Choose File No file chosen | <b>≛</b> Upload |  |  |  |
| 9                                                                                                                                                        | Category Certificate                                                                                                                                                                                                  | Choose File No file chosen | <b>≛</b> Upload |  |  |  |
| 10                                                                                                                                                       | Affidavit for Provisional Degree                                                                                                                                                                                      | Choose File No file chosen | <b>≛</b> Upload |  |  |  |
|                                                                                                                                                          |                                                                                                                                                                                                                       |                            |                 |  |  |  |
| By Clicking on "Upload", you will confirm that you have uploaded valid document. After uploading of requird enclosure, payment option will be displayed. |                                                                                                                                                                                                                       |                            |                 |  |  |  |

## <u>Step20:</u> - After upload the documents, click on "Pay Application Fee" button.