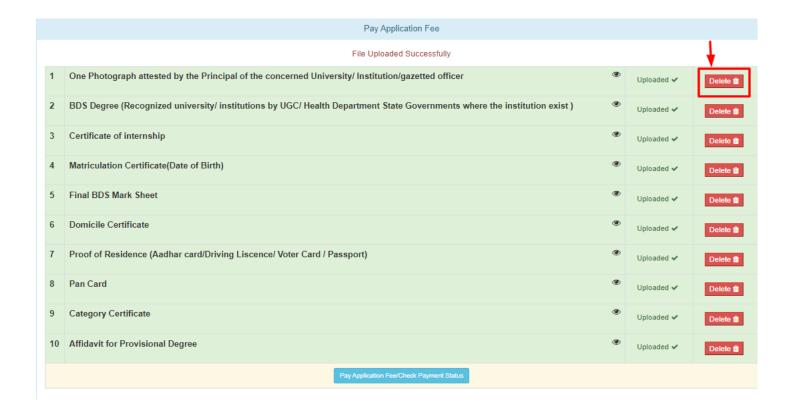

#### Step 21: - Click the "Delete" button to delete any information.

<u>Step 22</u>: - The "Pay Application Fee" screen appears after upload the documents.

Pay Application Fee For Application Form For New Registration Application Fee (Including 18% GST) Rs. 2,360.00 Maintenance Fee Rs. 0.00 Late Fee Rs. 0.00 Application Form Fee Rs. 0.00 Smart Card Fee Rs. 0.00 Online Charges Rs. 24.17 Total Fee Rs. 2,384.17 PayNow