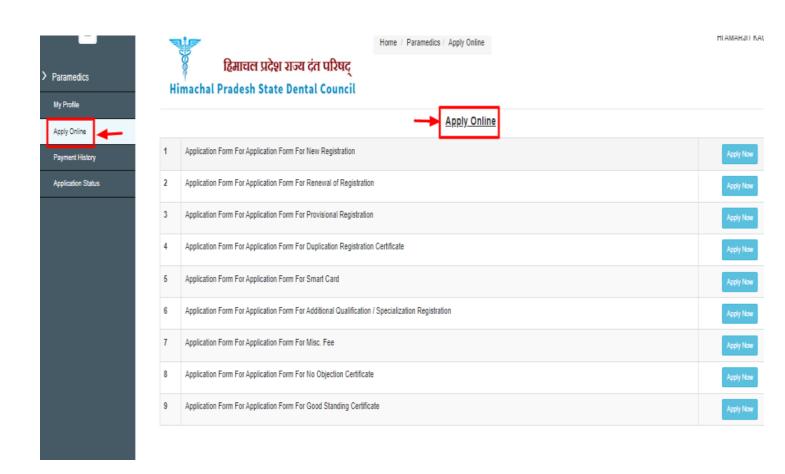

#### Step 13: - Fill out the Form, then click on "Save" button.

**Step 14**: - Once you have edited and saved your profile, you can view it by clicking the "View Profile" button.

<u>Step 15</u>: - Click on the "Apply Online" tab, and the Apply Online screen will be displayed. Users can apply online for different application forms here.

**Step 16**: - To apply for the particular application form, click on the **"Apply Now"** button.

<u>Step 17:</u> - After clicking the "Apply Now" button for a specific application form, the following type of form will be displayed.