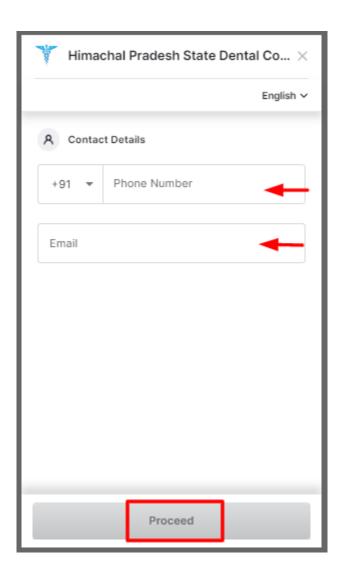

Rs. 0.00

Smart Card Fee

Rs. 0.00

Online Charges

Rs. 2,384.17

<u>Step 24</u>: - The following screen appears after clicking the pay now button.

<u>Step 25</u>: - Fill out the valid "Phone Number and E-mail Address and click the Proceed" button.