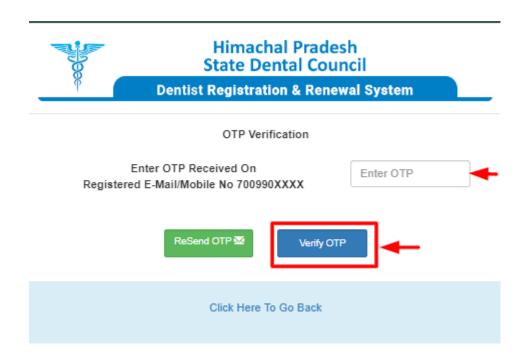

<u>Step4:</u> - The "OTP Verification" screen appears after clicking on the register button.

<u>Step 5</u>: - You will receive an OTP on your registered phone number or email address and enter the OTP and click on "Verify OTP" button.

<u>Step 6</u>: - If you don't get the OTP, click on the "Resend OTP" button and you will receive it via email or phone.

Step 7: - Click the "Go Back" button to return to the registration form.

<u>Step8</u>: - If user have registered already then, the user has to fill the "Username, Password, and Captcha" and then click on the "LOGIN" button.