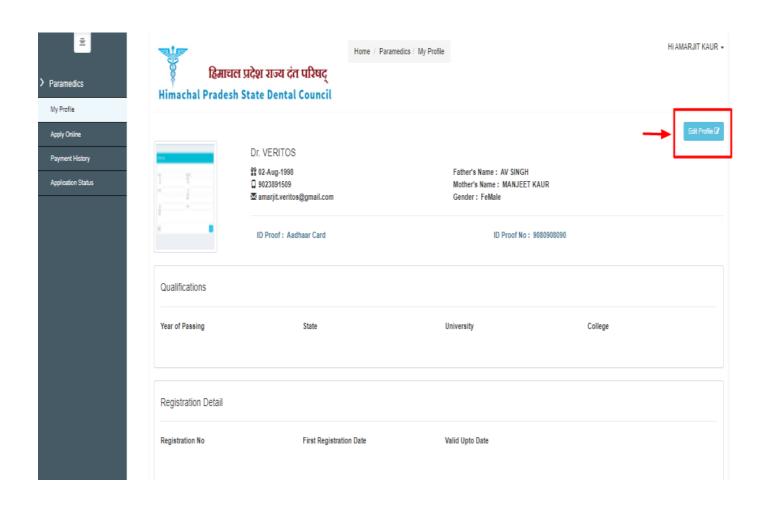

## <u>Step 10</u>: - My profile screen appears after clicking on the "My Profile" tab.

**Step 11**: - You can edit your profile after my profile screen appears. Click on **"Edit Profile"** button.