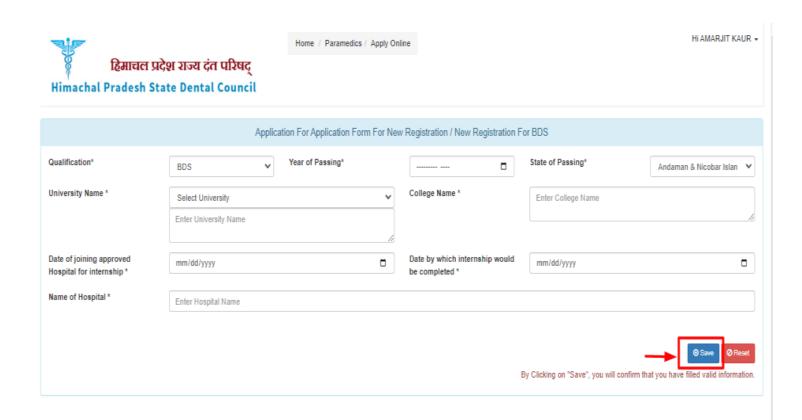

n appears. Click on **"Edit Profile"** button.



## **Step 12**: - The **"Update Profile"** screen appears after clicking the edit profile button.



#### Step 13: - Fill out the Form, then click on "Save" button.



**Step 14**: - Once you have edited and saved your profile, you can view it by clicking the "View Profile" button.



<u>Step 15</u>: - Click on the "Apply Online" tab, and the Apply Online screen will be displayed. Users can apply online for different application forms here.



**Step 16**: - To apply for the particular application form, click on the **"Apply Now"** button.



<u>Step 17:</u> - After clicking the "Apply Now" button for a specific application form, the following type of form will be displayed.



#### Step 18: - Fill out the form and click on "Save" button.



### **Step 19**: - When the user clicks the save button, the document list displays here so he or she can upload the required documents.

|                                                                                                                                                          | upioad Uriginal Coloured Copy Of The Following Doucments (мах Allowed Size ∠мв)  Documents Marked With (*) Are Required, Upload Self Declaration Letter In Place Of Required Enclosure If It Is Not Applicable To You |                            |                 |  |  |  |
|----------------------------------------------------------------------------------------------------------------------------------------------------------|---------------------------------------------------------------------------