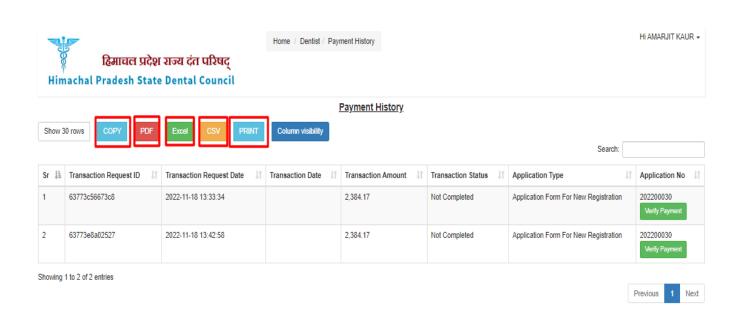

## <u>Step 28:</u> - When we click the "Print" button, we can print the file in pdf, excel, and csv format

<u>Step29: -</u> You can show and hide a particular column by clicking the "Column Visibility" button.