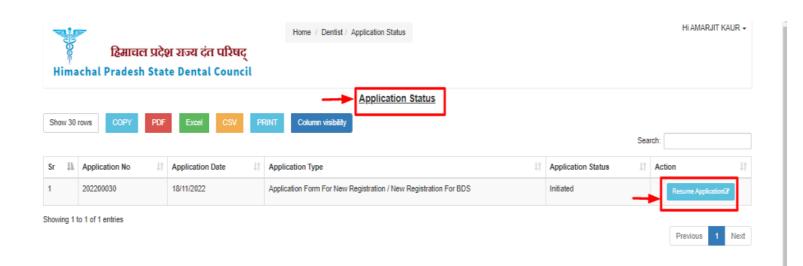

Showing 1 to 2 of 2 entries

<u>Step 30</u>: -Application status screen appears after click on "Application Status" tab. The user can check the status of their own application here.

#### Step 31: - Click on "Resume Application" button.

<u>Step 32</u>: -The following type of screen appears after clicking on the "Resume Application" button. If the user applies online but the payment is not complete, then the resume application button provides the ability to re-apply without having to fill out the form, since the resume application has the previous data.