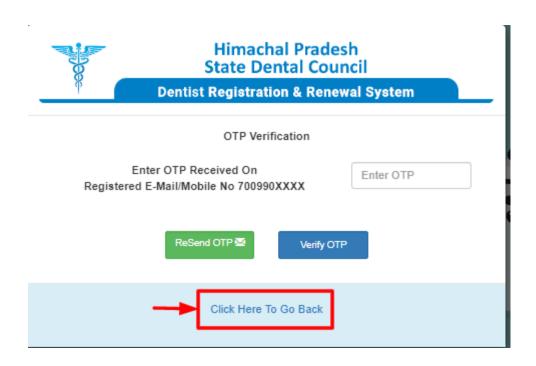

<u>Step4:</u> - The "OTP Verification" screen appears after clicking on the register button.

<u>Step 5</u>: - You will receive an OTP on your registered phone number or email address and enter the OTP and click on "Verify OTP" button.

<u>Step 6</u>: - If you don't get the OTP, click on the "Resend OTP" button and you will receive it via email or phone.

Step 7: - Click the "Go Back" button to return to the registration form.

<u>Step8</u>: - If user have registered already then, the user has to fill the "Username, Password, and Captcha" and then click on the "LOGIN" button.