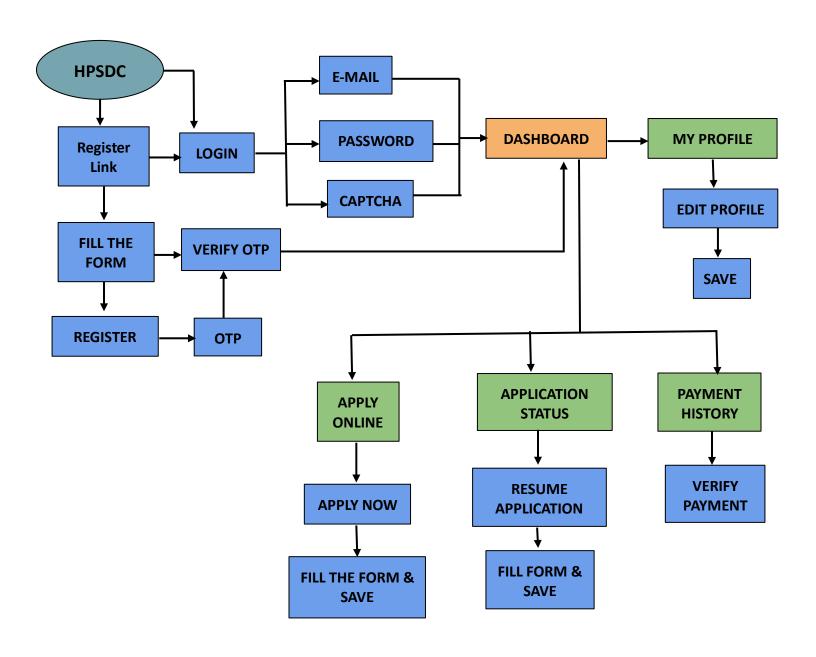

<u>Step9</u>: -The dashboard will appear after you click the "LOGIN" button. There are different menu options on the Dashboard, including "My Profile, Apply Online, Application Status, Payment History".

## <u>Step 10</u>: - My profile screen appears after clicking on the "My Profile" tab.

**Step 11**: - You can edit your profile after my profile screen appears. Click on **"Edit Profile"** button.

#### Step 13: - Fill out the Form, then click on "Save" button.

**Step 14**: - Once you have edited and saved your profile, you can view it by clicking the "View Profile" button.

<u>Step 15</u>: - Click on the "Apply Online" tab, and the Apply Online screen will be displayed. Users can apply online for different application forms here.

**Step 16**: - To apply for the particular application form, click on the **"Apply Now"** button.

<u>Step 17:</u> - After clicking the "Apply Now" button for a specific application form, the following type of form will be displayed.

## <u>Step20:</u> - After upload the documents, click on "Pay Application Fee" button.

**Step 26:** - "Payment History" screen is displayed by clicking payment history tab.

<u>Step 27:</u> - The transaction status can be checked by clicking on the "Verify Payment" button.

Showing 1 to 2 of 2 entries

<u>Step 30</u>: -Application status screen appears after click on "Application Status" tab. The user can check the status of their own application here.

#### Step 31: - Click on "Resume Application" button.

<u>Step 32</u>: -The following type of screen appears after clicking on the "Resume Application" button. If the user applies online but the payment is not complete, then the resume application button provides the ability to re-apply without having to fill out the form, since the resume application has the previous data.