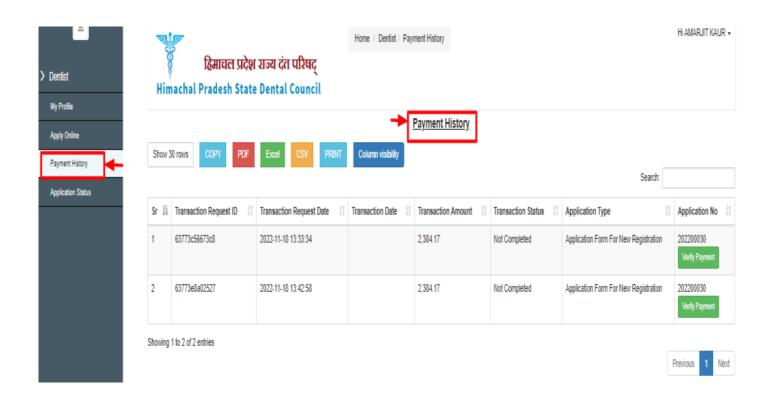

**Step 26:** - "Payment History" screen is displayed by clicking payment history tab.

<u>Step 27:</u> - The transaction status can be checked by clicking on the "Verify Payment" button.