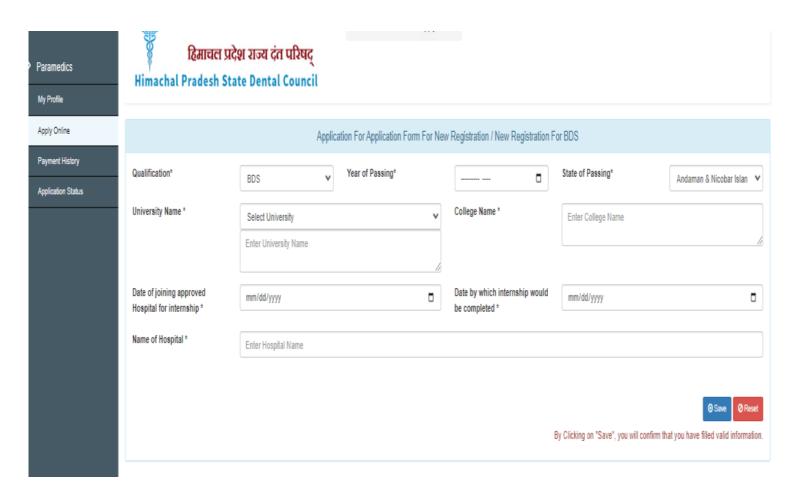

**Step 16**: - To apply for the particular application form, click on the **"Apply Now"** button.

<u>Step 17:</u> - After clicking the "Apply Now" button for a specific application form, the following type of form will be displayed.

#### Step 18: - Fill out the form and click on "Save" button.