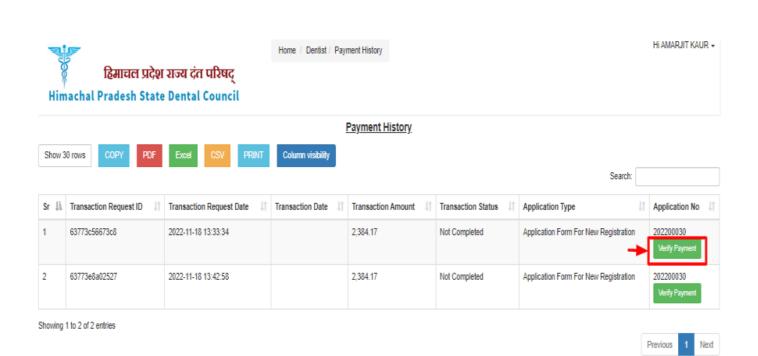

**Step 26:** - "Payment History" screen is displayed by clicking payment history tab.

<u>Step 27:</u> - The transaction status can be checked by clicking on the "Verify Payment" button.