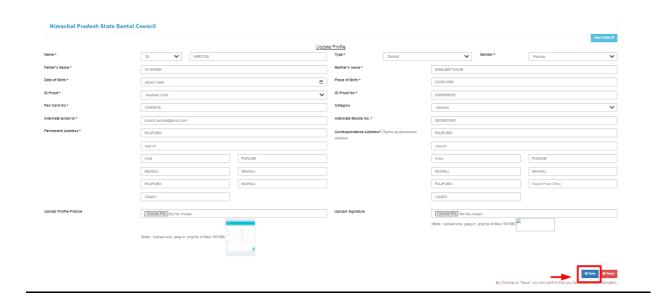

## **Step 12**: - The **"Update Profile"** screen appears after clicking the edit profile button.

#### Step 13: - Fill out the Form, then click on "Save" button.

**Step 14**: - Once you have edited and saved your profile, you can view it by clicking the "View Profile" button.

<u>Step 15</u>: - Click on the "Apply Online" tab, and the Apply Online screen will be displayed. Users can apply online for different application forms here.