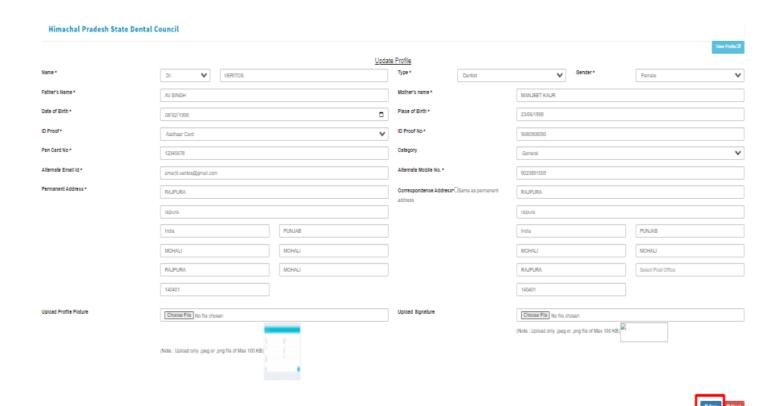

## **Step 12**: - The **"Update Profile"** screen appears after clicking the edit profile button.

#### Step 13: - Fill out the Form, then click on "Save" button.

**Step 14**: - Once you have edited and saved your profile, you can view it by clicking the "View Profile" button.

<u>Step 15</u>: - Click on the "Apply Online" tab, and the Apply Online screen will be displayed. Users can apply online for different application forms here.