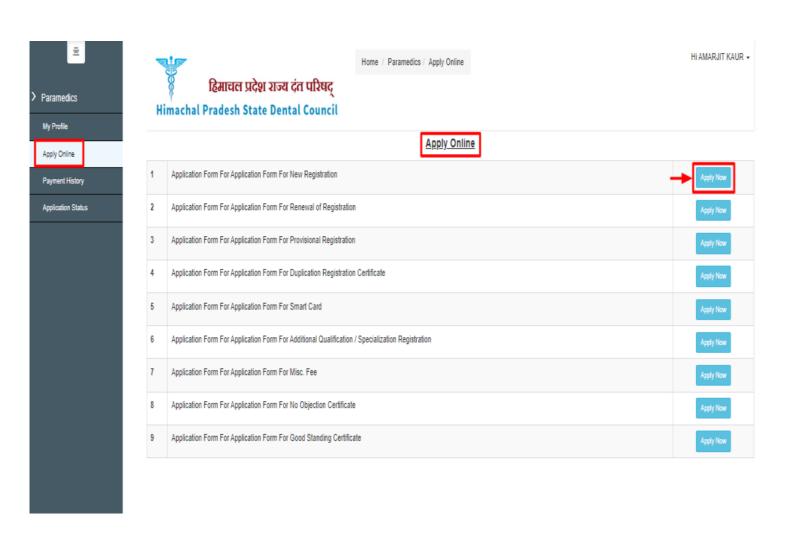

**Step 16**: - To apply for the particular application form, click on the **"Apply Now"** button.

<u>Step 17:</u> - After clicking the "Apply Now" button for a specific application form, the following type of form will be displayed.