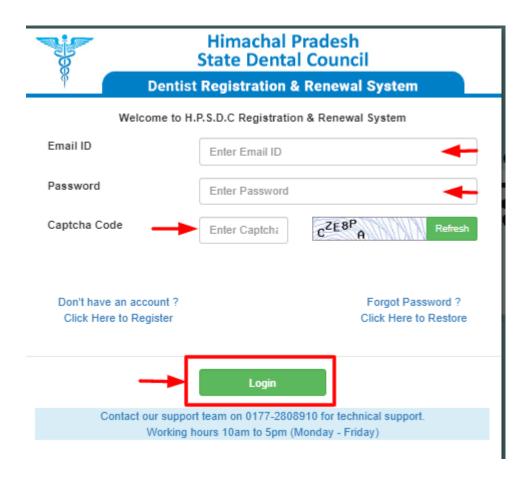

<u>Step 6</u>: - If you don't get the OTP, click on the "Resend OTP" button and you will receive it via email or phone.

Step 7: - Click the "Go Back" button to return to the registration form.

<u>Step8</u>: - If user have registered already then, the user has to fill the "Username, Password, and Captcha" and then click on the "LOGIN" button.