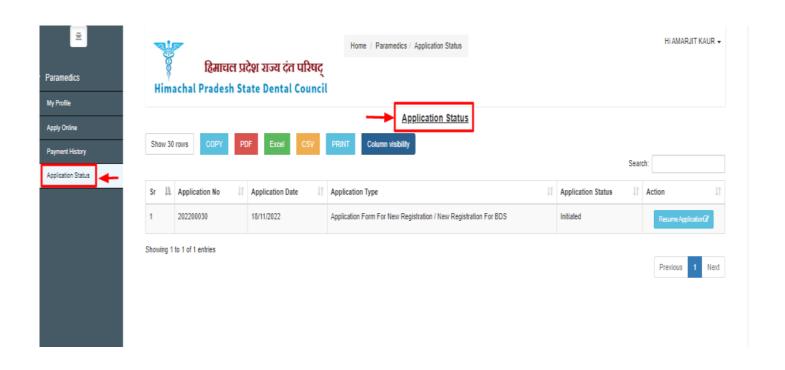

Showing 1 to 2 of 2 entries

<u>Step 30</u>: -Application status screen appears after click on "Application Status" tab. The user can check the status of their own application here.

#### Step 31: - Click on "Resume Application" button.

<u>Step 32</u>: -The following type of screen appears after clicking on the "Resume Application" button. If the user applies online but the payment is not complete, then the resume application button provides the ability to re-apply without having to fill out the form, since the resume application has the previous data.