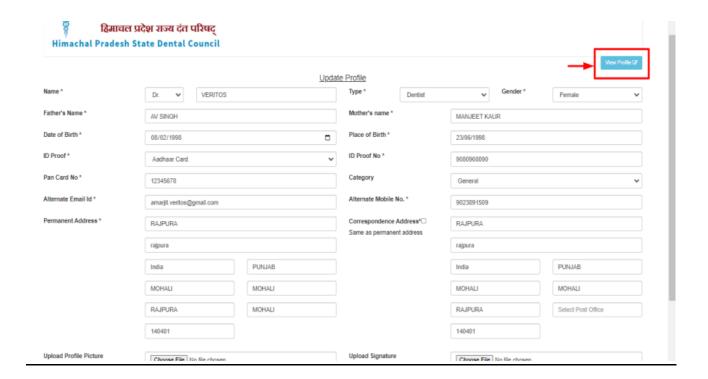

## **Step 12**: - The **"Update Profile"** screen appears after clicking the edit profile button.

#### Step 13: - Fill out the Form, then click on "Save" button.

**Step 14**: - Once you have edited and saved your profile, you can view it by clicking the "View Profile" button.

<u>Step 15</u>: - Click on the "Apply Online" tab, and the Apply Online screen will be displayed. Users can apply online for different application forms here.