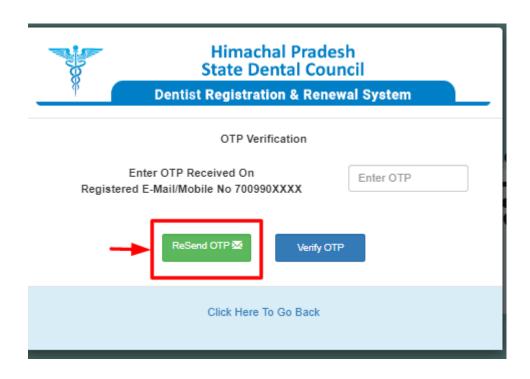

<u>Step 6</u>: - If you don't get the OTP, click on the "Resend OTP" button and you will receive it via email or phone.

Step 7: - Click the "Go Back" button to return to the registration form.

<u>Step8</u>: - If user have registered already then, the user has to fill the "Username, Password, and Captcha" and then click on the "LOGIN" button.